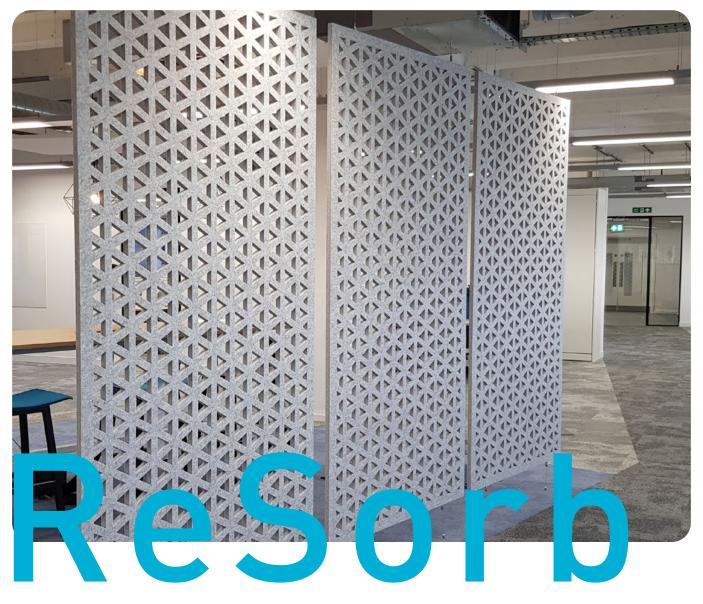

Ideal for space division
ReSorb Allora Panels can
be used open plan offices,
breakout areas, collaboration
and atrium spaces, available
in different styles and colours.

Allora Panels can also be customised to show your own logo, motto or favourite quotes.

## ReSorb ALLORA PANELS

The Allora panels can be installed in 3 different ways, suspended, tensioned or direct fixed.

DIMENSIONS: 1220 x 2440 x 24mm

NRC rating 0.65 – class C absorber

ReSorb Allora Panels are certified GreenTagCert™ Environmental Product Declaration (EPD) Product Health Declaration (PHD) certified BS EN ISO 11925-2:2010, BS EN 13823:2010 +A1:2014