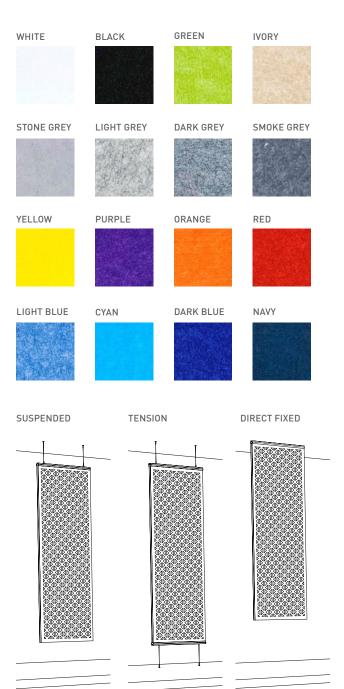

## ReSorb ALLORA PANELS

The Allora panels can be installed in 3 different ways, suspended, tensioned or direct fixed.

DIMENSIONS: 1220 x 2440 x 24mm

NRC rating 0.65 – class C absorber

ReSorb Allora Panels are certified GreenTagCert™ Environmental Product Declaration (EPD) Product Health Declaration (PHD) certified BS EN ISO 11925-2:2010, BS EN 13823:2010 +A1:2014