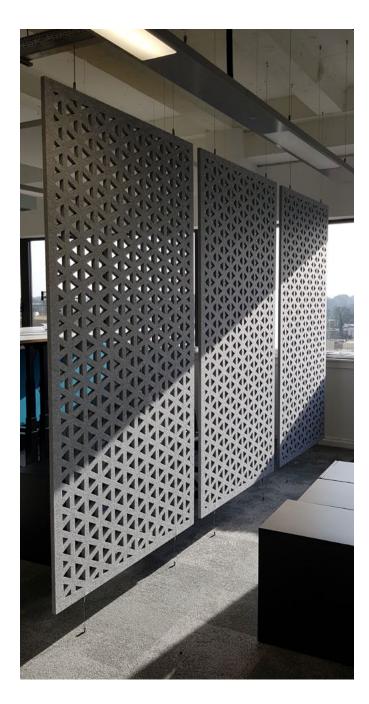

Ideal for space division
ReSorb Allora Panels can
be used open plan offices,
breakout areas, collaboration
and atrium spaces, available
in different styles and colours.

Allora Panels can also be customised to show your own logo, motto or favourite quotes.

## ReSorb ALLORA PANELS

The Allora panels can be installed in 3 different ways, suspended, tensioned or direct fixed.

DIMENSIONS: 1220 x 2440 x 24mm

NRC rating 0.65 – class C absorber

ReSorb Allora Panels are certified GreenTagCert™ Environmental Product Declaration (EPD) Product Health Declaration (PHD) certified BS EN ISO 11925-2:2010, BS EN 13823:2010 +A1:2014