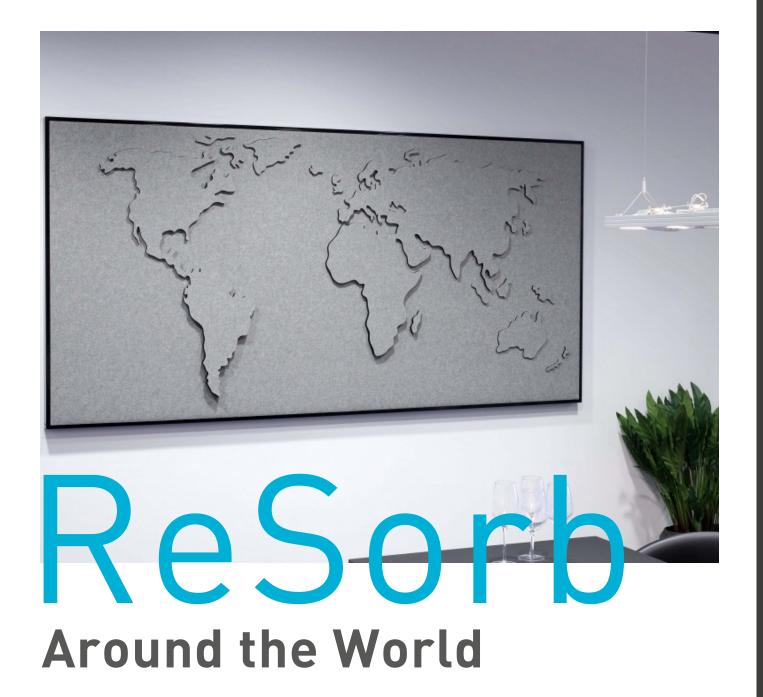

Around the World is a 3D Acoustic map which is effective against early reflections on hard surfaces at head height. The continents pop out from background oceans to create a striking 3D effect.

Around the World is manufactured in three standard sizes with a variety of frames. The sound absorbent material is made of recycled PET.

## **Around the World**

### Features/information:

- Available in 2 sizes, 1600(w) x 50(d) x 1200(h) and 2400(w) x 50(d) x 1200(h)
- 4 core material colours; white, Black, Grey & Brown,
- Laminated in Hush Fabric
- Metal & Black Frame options