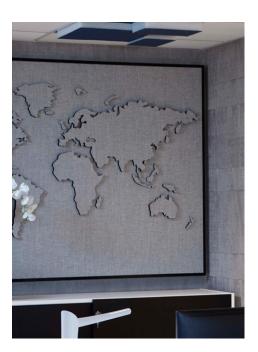

Around the World is a 3D Acoustic map which is effective against early reflections on hard surfaces at head height. The continents pop out from background oceans to create a striking 3D effect.

Around the World is manufactured in three standard sizes with a variety of frames. The sound absorbent material is made of recycled PET.

### Features/information:

- Available in 2 sizes, 1600(w) x 50(d) x 1200(h) and 2400(w) x 50(d) x 1200(h)
- 4 core material colours; white, Black, Grey & Brown,
- Laminated in Hush Fabric
- Metal & Black Frame options