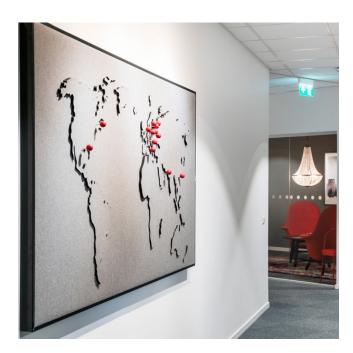

Around the World is a 3D Acoustic map which is effective against early reflections on hard surfaces at head height. The continents pop out from background oceans to create a striking 3D effect.

Around the World is manufactured in three standard sizes with a variety of frames. The sound absorbent material is made of recycled PET.

### Features/information:

- Available in 2 sizes, 1600(w) x 50(d) x 1200(h) and 2400(w) x 50(d) x 1200(h)
- 4 core material colours; white, Black, Grey & Brown,
- Laminated in Hush Fabric
- Metal & Black Frame options