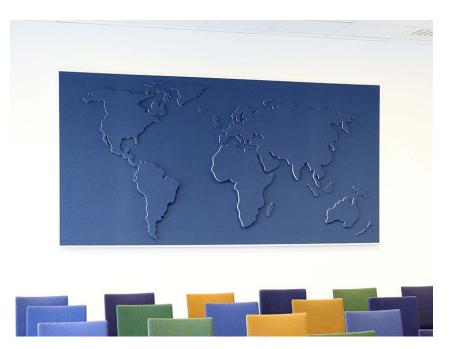

Around the World is a 3D Acoustic map which is effective against early reflections on hard surfaces at head height. The continents pop out from background oceans to create a striking 3D effect.

Around the World is manufactured in three standard sizes with a variety of frames. The sound absorbent material is made of recycled PET.

### Features/information:

- Available in 2 sizes, 1600(w) x 50(d) x 1200(h) and 2400(w) x 50(d) x 1200(h)
- 4 core material colours; white, Black, Grey & Brown,
- Laminated in Hush Fabric
- Metal & Black Frame options