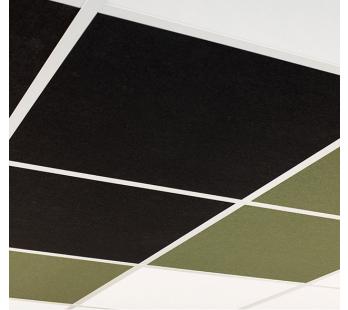

## Features/information:

- Available with Hush Fabric laminate
- White, Black, Grey or Brown core colour
- 20, 40 & 50mm Thick PET Core
- Fits in standard suspended ceiling grids
- Also available with a central lamp