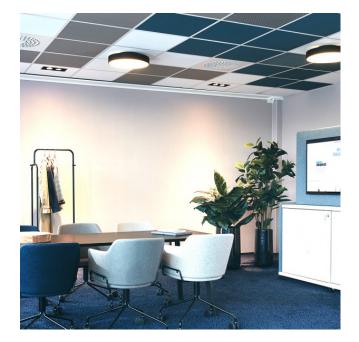

## Works seamlessly with standard suspended ceiling grids

ReSorb Tiles provides a new set of design tools for suspended ceilings. ReSorb Tiles is part of a whole family of sound absorbers for ceilings covered in fabrics Nova, Hush or core material with a heated surface.

ReSorb Tiles is supplied in a standard size 593x593 mm to fit suspended-ceiling grids, and is manufactured from 50mm thick recycled PET

## $\underset{\text{Ceiling Grid Tile}}{\text{ReSorb}}$