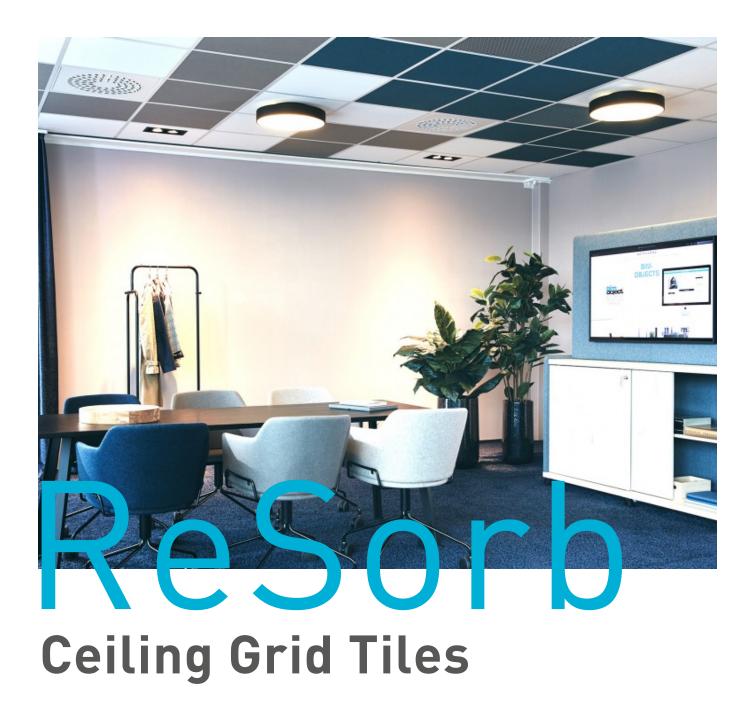

## Works seamlessly with standard suspended ceiling grids

ReSorb Tiles provides a new set of design tools for suspended ceilings. ReSorb Tiles is part of a whole family of sound absorbers for ceilings covered in fabrics Nova, Hush or core material with a heated surface.

ReSorb Tiles is supplied in a standard size 593x593 mm to fit suspended-ceiling grids, and is manufactured from 50mm thick recycled PET

## $\underset{\text{Ceiling Grid Tile}}{\text{ReSorb}}$