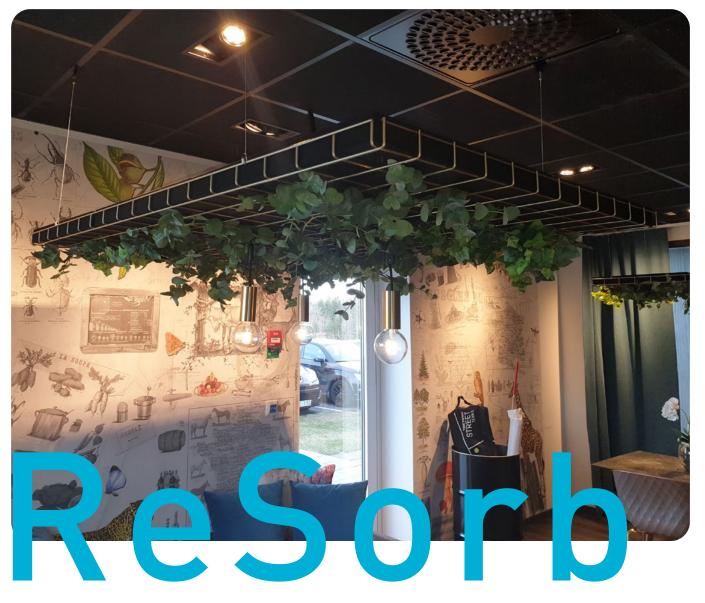

## **OFF THE GRID**

Your ceiling becomes a stunning acoustic feature with ReSorb Off The Grid. Giving an industrial edge, the suspended wire grid is fitted with an acoustic panel and can be combined with foliage and pendant lighting from our range for maximum impact.

Easily suspended from any ceiling and ideal for reducing reverberation in areas such as offices, conference rooms, breakout areas and collaboration zones.

ReSorb Off The Grid is suspended by wire from the ceiling grid with clips or the ceiling slab in open plenums. The wire grid is manufactured in 5mm steel in a silver or brass finish and is available in two sizes.

The 50 mm ECOSUND® tiles placed inside will absorb sound and are available in four core material colours (material also visible from the side).

Complete the look with garlands. Pendant lighting is available upon request.