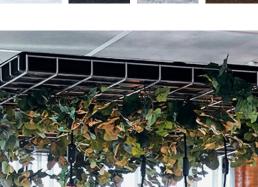

## **OFF THE GRID**

Your ceiling becomes a stunning acoustic feature with ReSorb Off The Grid. Giving an industrial edge, the suspended wire grid is fitted with an acoustic panel and can be combined with foliage and pendant lighting from our range for maximum impact.

Easily suspended from any ceiling and ideal for reducing reverberation in areas such as offices, conference rooms, breakout areas and collaboration zones.

ReSorb Off The Grid is suspended by wire from the ceiling grid with clips or the ceiling slab in open plenums. The wire grid is manufactured in 5mm steel in a silver or brass finish and is available in two sizes.

The 50 mm ECOSUND® tiles placed inside will absorb sound and are available in four core material colours (material also visible from the side).

Complete the look with garlands. Pendant lighting is available upon request.